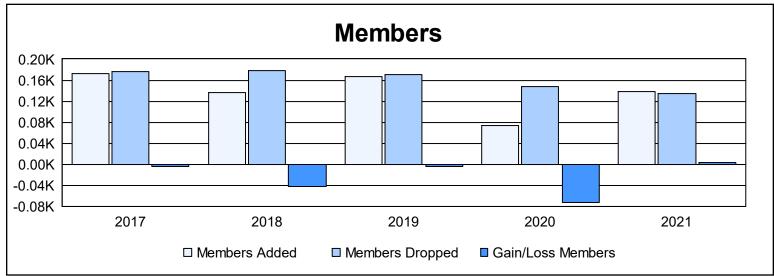

District 9 SW As of June 2021 Cumulative

| Year      | New<br>Clubs | Dropped<br>Clubs | Gain/<br>Loss<br>Clubs | New<br>Members | Charter<br>Members | Reinstate<br>Members | Transfer<br>Members | Total<br>Member<br>Added | Total<br>Members<br>Dropped | Gain/<br>Loss<br>Members |
|-----------|--------------|------------------|------------------------|----------------|--------------------|----------------------|---------------------|--------------------------|-----------------------------|--------------------------|
| 2016-2017 | 0            | 1                | -1                     | 155            | 0                  | 13                   | 5                   | 173                      | 177                         | -4                       |
| 2017-2018 | 0            | 1                | -1                     | 122            | 0                  | 12                   | 2                   | 136                      | 178                         | -42                      |
| 2018-2019 | 1            | 1                | 0                      | 128            | 20                 | 14                   | 4                   | 166                      | 170                         | -4                       |
| 2019-2020 | 0            | 1                | -1                     | 67             | 3                  | 4                    | 0                   | 74                       | 147                         | -73                      |
| 2020-2021 | 0            | 0                | 0                      | 104            | 0                  | 33                   | 1                   | 138                      | 135                         | 3                        |
| Average   | 0            | 1                | -1                     | 115            | 5                  | 15                   | 2                   | 137                      | 161                         | -24                      |