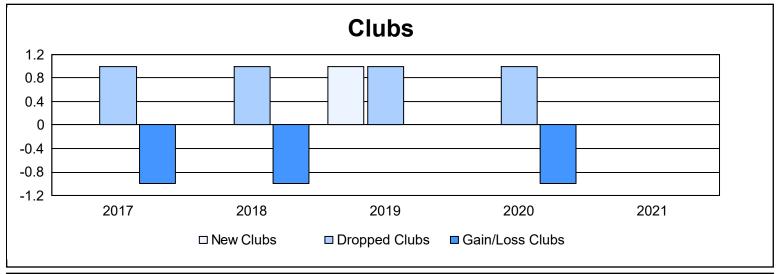

District 9 SW As of June 2021 Cumulative

| Year      | New<br>Clubs | Dropped<br>Clubs | Gain/<br>Loss<br>Clubs | New<br>Members | Charter<br>Members | Reinstate<br>Members | Transfer<br>Members | Total<br>Member<br>Added | Total<br>Members<br>Dropped | Gain/<br>Loss<br>Members |
|-----------|--------------|------------------|------------------------|----------------|--------------------|----------------------|---------------------|--------------------------|-----------------------------|--------------------------|
| 2016-2017 | 0            | 1                | -1                     | 155            | 0                  | 13                   | 5                   | 173                      | 177                         | -4                       |
| 2017-2018 | 0            | 1                | -1                     | 122            | 0                  | 12                   | 2                   | 136                      | 178                         | -42                      |
| 2018-2019 | 1            | 1                | 0                      | 128            | 20                 | 14                   | 4                   | 166                      | 170                         | -4                       |
| 2019-2020 | 0            | 1                | -1                     | 67             | 3                  | 4                    | 0                   | 74                       | 147                         | -73                      |
| 2020-2021 | 0            | 0                | 0                      | 104            | 0                  | 33                   | 1                   | 138                      | 135                         | 3                        |
| Average   | 0            | 1                | -1                     | 115            | 5                  | 15                   | 2                   | 137                      | 161                         | -24                      |